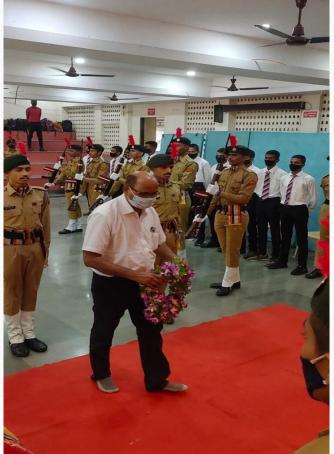

# Homage to Chief of Defence Bipin Rawat and Sr. officers by NCC on 11th December 2021

SATISH PRADHAN DNYANASADHANA COLLEGE, THANE

1 MAH/BN/NCC/SD/MUM-B

### **TRIBUTE ASSEMBLY**

#### CDS CHIEF. BIPIN RAWAT & 12 OTHER

VENUE :-P. SAVLARAM SABHAGRUH DATE :- 11/12/2021 TIME:- 11:00

## Homage to Chief of Defence Bipin Rawat and Sr. officers by NCC on 11th December 2021