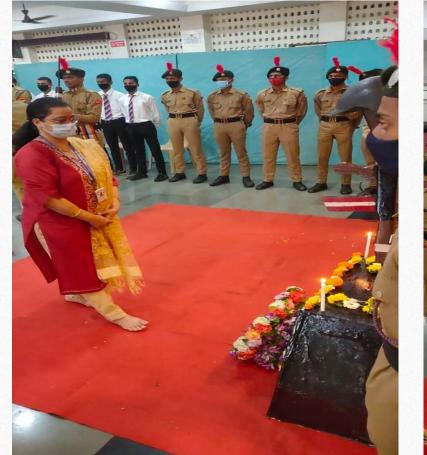

# Homage to Chief of Defence Bipin Rawat and Sr. officers by NCC on 11th December 2021

SATISH PRADHAN DNYANASADHANA COLLEGE, THANE

1 MAH/BN/NCC/SD/MUM-B

### **TRIBUTE ASSEMBLY**

#### CDS CHIEF. BIPIN RAWAT & 12 OTHER

VENUE :-P. SAVLARAM SABHAGRUH DATE :- 11/12/2021 TIME:- 11:00

## Homage to Chief of Defence Bipin Rawat and Sr. officers by NCC on 11th December 2021