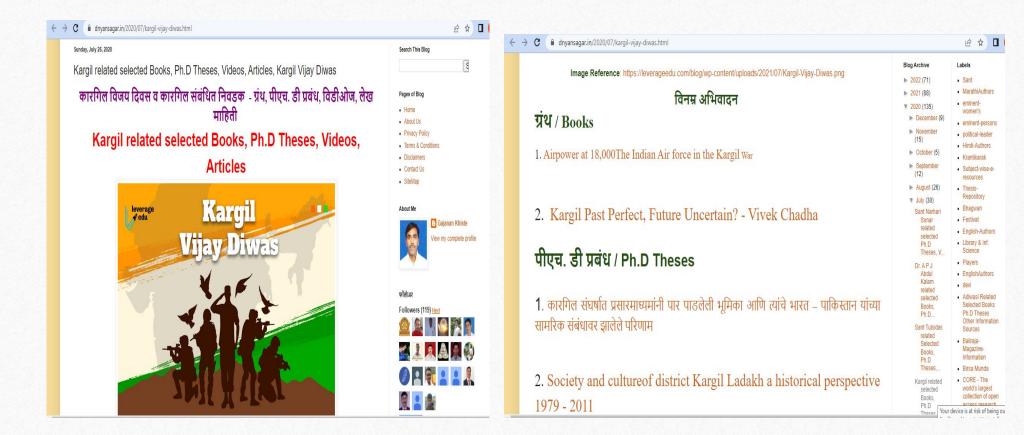

# Kargil war related book exhibition conducted by Library on 26th July 2021

https://amrutbindu.blogspot.com/2020/07/kargil-vijay-diwas.html