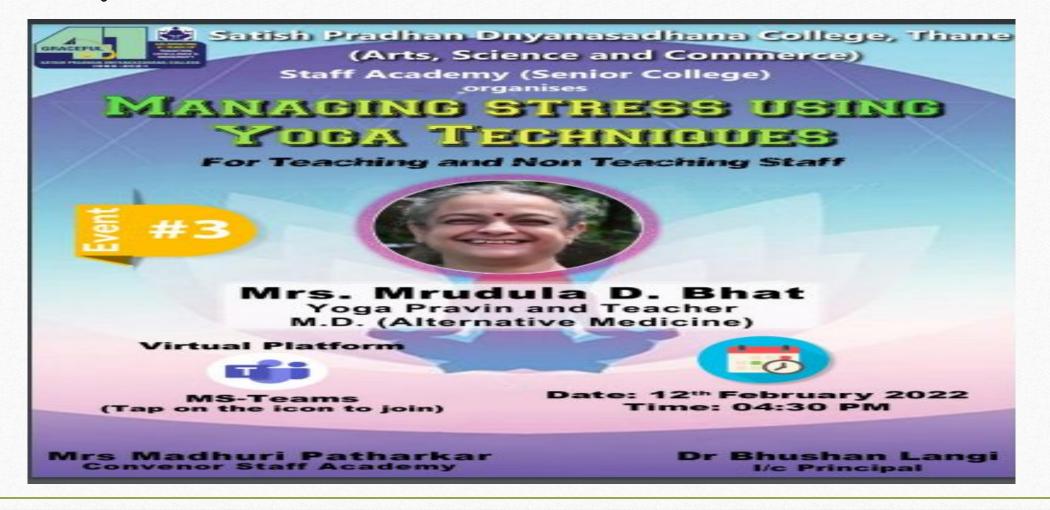

## Managing stress using Yoga techniques on 12th February 2022 by Staff Academy

Granth Pradharshan- Marathi Rajbhasha Din by Library and Marathi department on 28th February 2022.

ग्रंथ प्रदर्शन राष्ट्रीय विज्ञान दिन आणि 'मराठी राजभाषा दिन' यानिमित्त मराठी भाषा आणि विज्ञान या विषयांवर आधारित